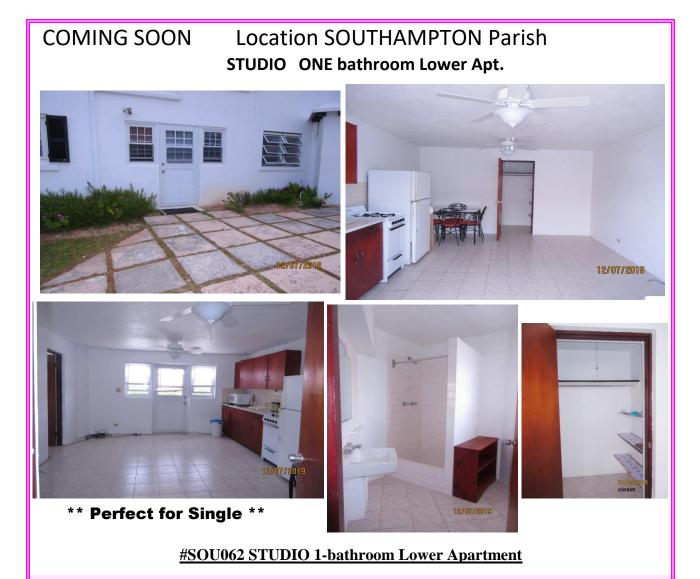

#SOU062 – STUDIO Lower Apt – photos and maps Perfect for Single Location: SOUTHAMPTON Parish - 25 mins to the city Living area w/ kitchen: (17x14); tile; closet Bathroom: ONE (7x6); tile; SHOWER Only Appliances: Stove, Refrigerator & Microwave; NO laundry hook-up - laundromats within 10 mins Water: Shared tank Pets: SMALL Indoor! Rent: BMD\$1,350.00; Deposit: BMD\$675.00; Lease: Long-term Status: Occupied; Available Mid- Augsut 2023 Features: UNFurnished; Ceiling fan; Assessment number & parking; Smoker: NO Property consist of (4) units