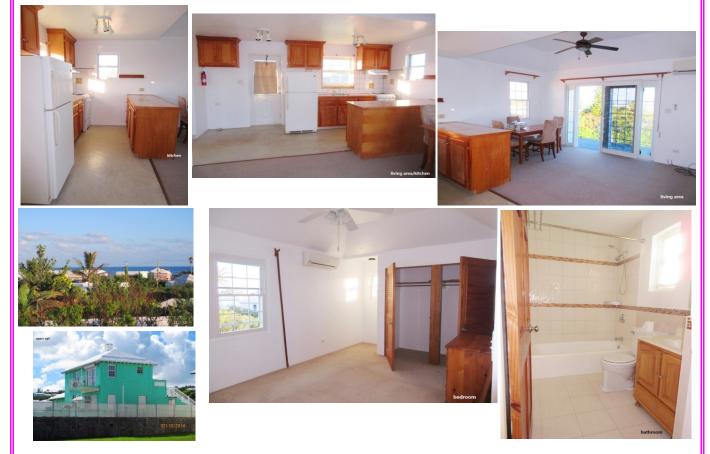

## <u>#SMI037 1-bedroom 1-bathroom Upper Apartment</u>

**#SMI037** – ONE Bedroom Upper apt – photos and maps Location: **SMITH's Parish** – John Smith's Bay - 15 mins from the city Bedroom: **ONE** (13x10); carpet; closet Bathroom: **ONE** (8x5); combo tub & shower Kitchen - galley style: (14x7); tile Living area: (15x10); carpet; French door South Balcony: Water view of South Shore North Porch: Overland views of Harrington Sound Appliances: Stove, Refrigerator, Apt-sized Washer & Dryer Water: Shared tank, Government water for flushing Pets: NO; no exceptions Rent: BMD\$1,900.00; Deposit: BMD\$950.00; Lease: Yearly Status: VACANT Features: UNFurnished; Ceiling fans; Split system reverse A/C; Small shared yard; Assessment number & allocated parking; Smoker: NO Property consist of (4) units