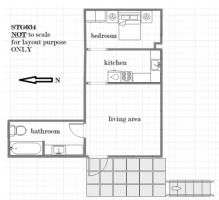

## **#STG034 ALCOVE Studio 1-bathroom Lower Apartment**

#STG034 – ONE Bedroom Lower Apt – photos and maps Location: ST. GEORGE's Parish – 30 mins to the city Bedroom: ONE (10x6); tile; NO DOOR NO closet Bathroom: ONE (12x5); tile tub & shower combo