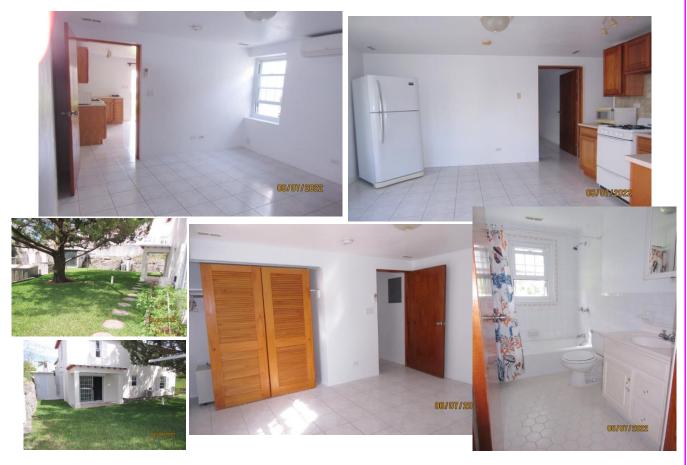

## **AVAILABLE NOW!!!** Location HAMILTON Parish

Garden Setting ONE bedroom ONE bathroom Lower Apt.

## #HAM108 1-bedroom 1-bathroom Lower Apartment

#HAM108 – ONE Bedroom Lower Apt – photos and maps

Location: **HAMILTON Parish** – 15 mins to the city

Bedroom: **ONE** (12x10); tile; closet

Bathroom: **ONE** (8x5); tile; combo tub/shower

Kitchen eat-in: (13x12); tile Living room: (12x11); tile Laundry/storage room Covered Porch: garden view

Appliances: Stove, Refrigerator, Microwave, Washer & Dryer

Water: Shared tank

Pets: Cat or SMALL Dog

Rent: **BMD\$2,250.00**; Deposit: BMD\$1,125.00; **Lease:** Yearly

Status: VACANT

Features: UNFurnished; Split system reverse A/C; Assessment number & allocated parking; Smoker: NO

Property consist of (2) units