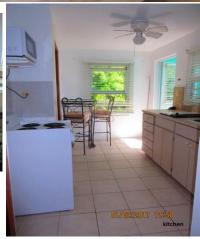

Bathroom: **ON**E (8x8); w/ Jacuzzi and separate shower

**Kitchen – eat-in**: (12x7); tile

Appliances: Stove, refrigerator, microwave, shared laundry (Free)

Water: Shared tank

Pets: NO

Rent: **BMD\$1,500.00**; Deposit: BMD\$1,500.00; **Lease: Long-term** 