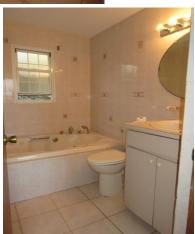

Bathroom: **ON**E (8x8); w/ Jacuzzi and separate shower

**Kitchen – eat-in**: (12x7); tile

Appliances: Stove, refrigerator, microwave, shared laundry (Free)

Water: Shared tank

Pets: NO

Rent: **BMD\$1,500.00**; Deposit: BMD\$1,500.00; **Lease: Long-term** 