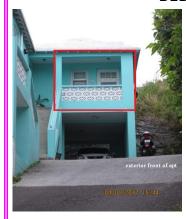

## **AVAILABLE NOW !!!** Location SMITH'S Parish BEDSITTER/STUDIO ONE bathroom Upper Apt.

## #SMI049 – STUDIO Upper apt – photos and maps

Perfect for single only!

ELECTRIC INCLUDED!!

Location: **SMITH'S Parish** – off Harrington Sound Road - 10 mins from the city **Bedroom/Living area**: (14x12); tile; **walk-in closet** (5x5), **2nd closet** (12' long)