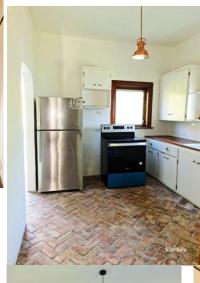

**Family/3rd bedroom/office**: (12x12) w/ private exit to porch; wood flooring

Bathroom: **ONE** (9x6); tile; combo: tub & shower

Kitchen: (14x7); brick floors Appliances: Stove, Refrigerator, full sized Washer & Drver