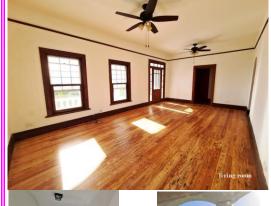

## TWO/THREE bedrooms ONE bathroom Cottage w/ Water & Overland Views

**Wood Trim & Wood Floors Throughout** 

**Laundry room**: (9x4) w/ Pantry

**Dining room**: (15x12); wood flooring **Living room**: (15x10); wood flooring

**Porch**: large covered; (20x7)

Water: Tank

**Rent:** BD\$4,000.00; Deposit: BD\$4,000.00; Lease: Yearly