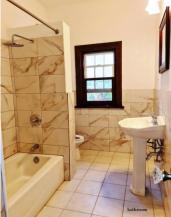

**Family/3rd bedroom/office**: (12x12) w/ private exit to porch; wood flooring

Bathroom: **ONE** (9x6); tile; combo: tub & shower

Kitchen: (14x7); brick floors Appliances: Stove, Refrigerator, full sized Washer & Drver