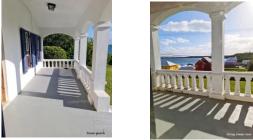

**Laundry room**: (9x4) w/ Pantry

**Dining room**: (15x12); wood flooring **Living room**: (15x10); wood flooring

**Porch**: large covered; (20x7)

Water: Tank

**Rent:** BD\$4,000.00; Deposit: BD\$4,000.00; Lease: Yearly