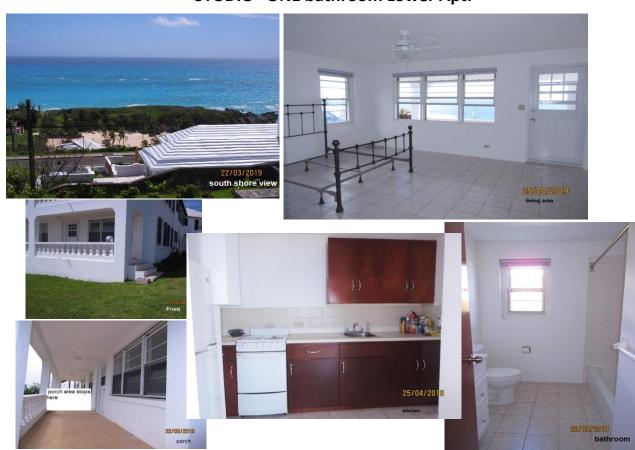

## #SOU061 - STUDIO Lower Apt - photos and maps

Perfect for Single

Location: **SOUTHAMPTON Parish** - 25 mins to the city

**Living area**: (17x14); tile; closet 5'long

Bathroom: **ONE** (8x8); tile **Kitchen - galley**: (9x8); tile

Porch: Water view

Appliances: **Stove, Refrigerator**; **NO** laundry hook-up - laundromats within 10 mins

Water: **Shared tank** Pets: **Cat ONLY neg.** 

Rent: BMD\$1,500.00; Deposit: BMD\$750.00; Lease: Long-term

Status: VACANT

**Features**: **UNF**urnished; Ceiling fans; *Tenant can install a window AC unit*; Assessment number &

parking; Smoker: NO

Property consist of (4) units