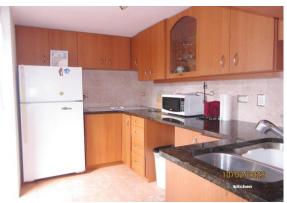

Bathroom: **ONE** (10x5); tile **Galley Kitchen**: (10x6); tile SHARED Patio/Terrace

Appliances: Ceramic Cooktop, Refrigerator ... NO OVEN NO Laundry or Hook-up; N.B. Laundromats within 5-10 mins

Water: **Shared tank**Pets: **NOT Pet Friendly** 