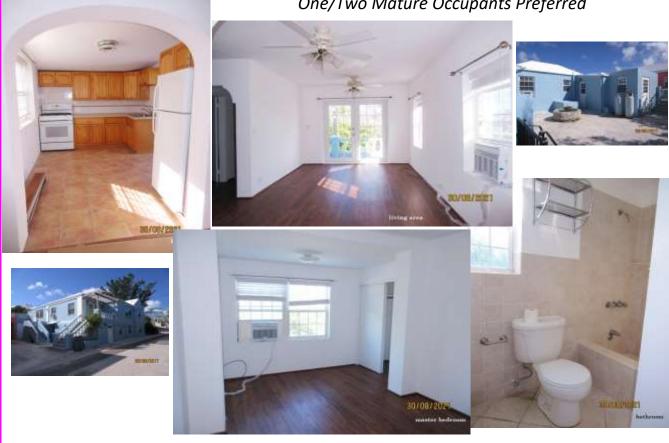

## **AVAILABLE NOW!!! Location HAMILTON Parish**

TWO bedrooms ONE bathroom Upper Apt.

One/Two Mature Occupants Preferred

## #HAM090 2-bedroom 1-bathroom Upper Apartment

#**HAM090** – TWO Bedrooms Upper Apt – photos and maps

Location: **HAMILTON Parish** – Shelly Bay - 15 mins from the city

Bedrooms: **TWO** (15x9, 9x8); carpet & tile; closets

Bathroom: **ONE** (8x4); tile; *SHOWER only* 

**Kitchen**: (11x9); tile; Eat-in **Living area**: (14x11); carpet **Balcony**: Overland views

Appliances: Stove, Microwave & Refrigerator: Washer & Dryer (exterior laundry room)

Water: Shared tank/Bermuda waterworks

Pets: NO

Rent: **BMD\$2,300**.00; Deposit: BMD\$1,250.00; Lease: Yearly

Status: VACANT

Features: UNFurnished; NO YARD - Porch & Private Patio ONLY; Ceiling fans; Window AC units;

Assessment number & Allocated parking; Smoker: NO

Property consist of (3) units