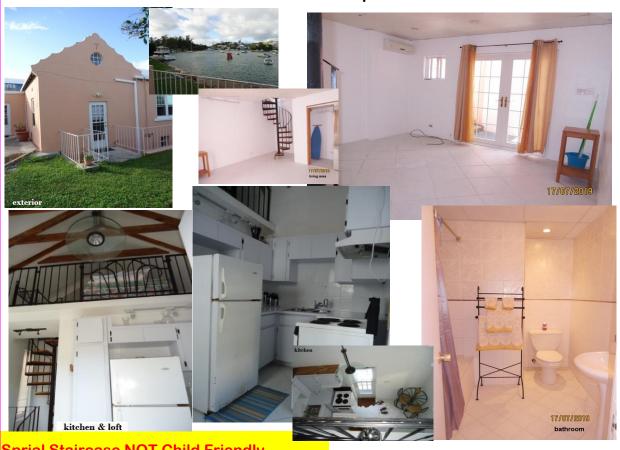

## **AVAILABLE NOW!!!** Location St GEORGE'S Parish

PET: CAT ONLY ONE bedroom ONE bathroom Loft Apt.

Sprial Staircase NOT Child Friendly

**#STG004 1-bedrooms 1-bathrooms LOFT Apartment** 

#STG004 – 3-level LOFT apt – photos and maps

Location: St. George's Parish – Wellington Slip - 30 mins from the city

\*TOP LEVEL

Bedroom (Loft): ONE; tile

\*SECOND LEVEL

**Kitchen - galley style**: (9x7)

**Bathroom**: ONE (8x7); combo tub & shower

\*THIRD BOTTOM LEVEL

**Living room**: (14x11); tile; w/closet

Appliances: **OPTIONAL** (*Landlord can supply*); <u>NO</u> washer & dryer - <u>NO</u> hook-up

Rent: **BMD\$1,500.00**; Deposit: BMD\$750.00; Lease: Long-term

Status: VACANT

**Features**: **UNF**; Ceiling fans; *Split system reverse A/C*; Assessment number & parking; Smoker:

NO; Pets: CAT ONLY; Water: Shared tank

Property consist of (4) units

Contact

Burgess Realty Management Ltd. (BRM)