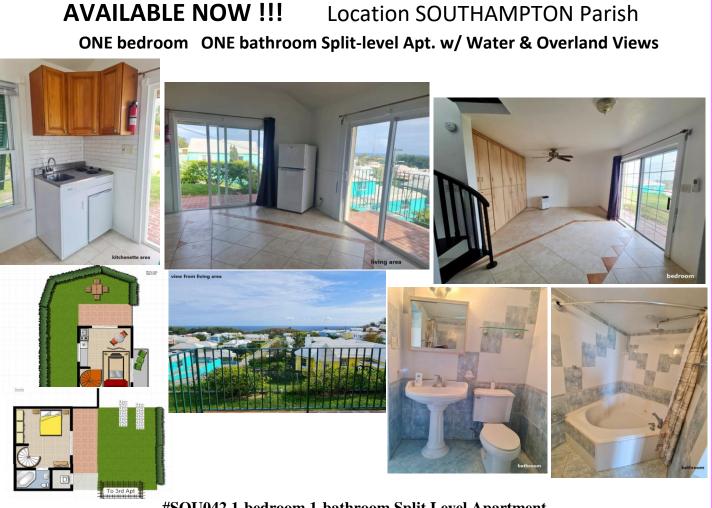

## <u>#SOU042 1-bedroom 1-bathroom Split Level Apartment</u>

**#SOU042** – ONE Bedroom Split-level Apt – photos and maps Location: SOUTHAMPTON Parish – Horseshoe Bay - 20 mins to the city N.B. Spiral Staircase (not child friendly due to spiral staircase) UPPER LEVEL Kitchenette/Living area: (17x13); tile Balcony: (8ft long); Water & Overland Views **Patio**: w/ sole use of adjacent yard LOWER LEVEL Bedroom: **ONE** (16x10); tile; built-in closet organizer Bathroom - ensuite: ONE (8x5); tile; soaking tub & shower combo Appliances: All-In-One Kitchenette Unit/NO Oven; Refrigerator, shared: stackable Washer & Dryer Water: Shared tank; Well for flushing and laundry Pets: SMALL Indoor pet Rent: BMD\$2,100.00; Deposit: BMD\$1,050.00; Lease: Yearly Status: VACANT **Features**: Electricity Included; **UNF**urnished; Shared exterior laundry; Ceiling fan; Split system reverse A/C; Assessment number: Smoker: NO Property consist of (3) units Contact