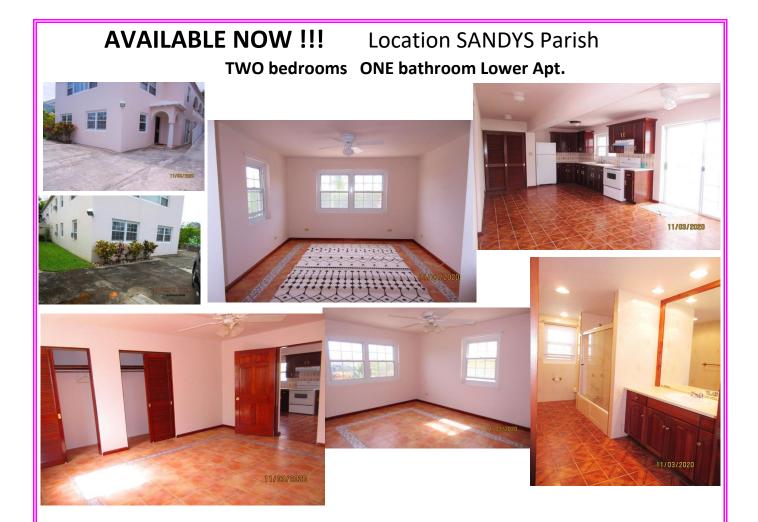

## #SAN024 2-bedrooms 1-bathroom Lower Apartment

#SAN024 – TWO Bedroom Lower apt – photos and maps Location: SANDY's Parish – Long Bay Lane - 30 mins from the city Bedrooms: TWO (14x13, 14x10); tile; 2nd bedroom/den (no closet) Bathroom: ONE (11x6); combo tub & shower Kitchen/Dining room: (23x11) eat-in; tile Living room: (14x12); tile Shared Storage/Laundry room: Appliances: Stove, refrigerator, washer & dryer Water: Shared tank Pets: Small Indoor Pet Rent: BMD\$2,400.00 NON-Neg; Deposit: BMD\$2,400.00; Lease: Yearly Status: VACANT Features: UNFurnished; Ceiling fans; x2 Window A/Cs in bedrooms; Assessment number & parking; Smoker: NO Property consist of (2) units