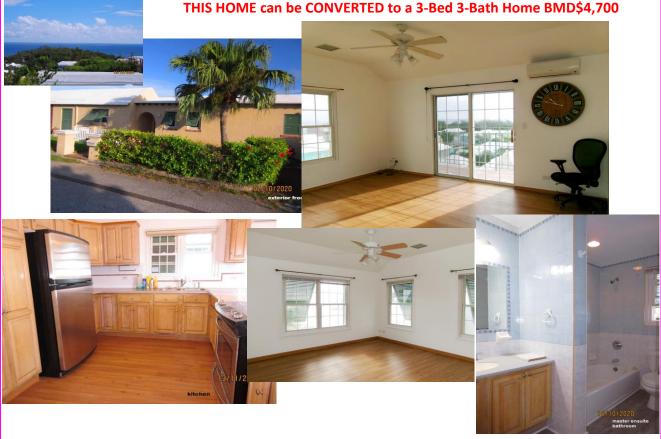

## AVAILABLE! Location SOUTHAMPTON Parish

TWO bedrooms TWO bathrooms Upper Apt.

THIS HOME can be CONVERTED to a 3-Bed 3-Bath Home BMD\$4,700

## **#SOU041 2-bedrooms 2-bathrooms Upper Apartment**

#SOU041 – TWO Bedroom Upper apt – photos and maps

Location: **SOUTHAMPTON Parish** – Horseshoe Bay area – 20 mins to the city

Bedrooms: **TWO** (14x13, 13x11); tile & wooden flooring; master w walk-in closet (6x4), 2nd w/ closet

Bathrooms: **TWO** (ensuite-9x5, 8x5); both combo tub & shower

**Kitchen/dining room**: (20x13); tile **Living room**: (15x12); tile; with balcony

Laundry room: (6x5); tile

Balcony: 10 ft long

Appliances: Stove, Refrigerator, Washer & Dryer Water: Shared tank, well for flushing and laundry

Pets: SMALL indoor pet

Rent: **BMD\$3,500.00**; Deposit: BMD\$1,750.00; Lease: Yearly

Status: VACANT

Features: <u>Electric Included</u>; Over land and water views, **UNF**urnished; Ceiling fans; **Split system** reverse A/C; Small yard; Assessment number & parking; Smoker: NO; Property consist of (3) units