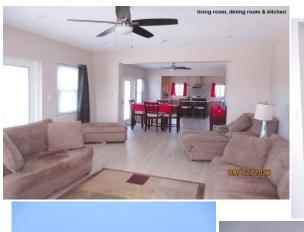

**Powder room**: (5x4); tile

**Kitchen - eat-in w/ island**: (14x12); tile

**Dining room**: (14x12); tile & **Living room**: (18x14); tile **Laundry room**: (8x6); tile; **Multiple storage closets** 

(2) Balconies: Water view/ Overland view