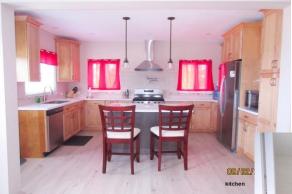

**Powder room**: (5x4); tile

**Kitchen - eat-in w/ island**: (14x12); tile

**Dining room**: (14x12); tile & **Living room**: (18x14); tile **Laundry room**: (8x6); tile; **Multiple storage closets** 

(2) Balconies: Water view/ Overland view

Appliances: Stove, Refrigerator, Dishwasher, Microwave; full sized Washer & Dryer

Rent: **BMD\$6,250.00**; Deposit: BMD\$6,250.00; **Lease: Yearly** 

Status: Occupied (24 hours' notice required); Available: minimum (2) weeks notice Pets: NO – no exceptions (fish tanks only); Smoker: NO (not indoor or outdoor)