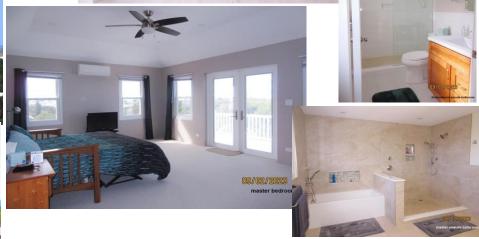

## #WAR114 – TWO Bedroom Main [Duplex] Apt – photos and maps

Location: **WARWICK** Parish – 15 mins to the city

Bedrooms: **TWO** (18x15, 14x13); master bedroom: carpet; 2nd bedroom: tile;

walk-in closets: M-bdrm (11x9), 2nd bdrm (8x3)

master bedroom w/ balcony panoramic water & overland views

**Den/Office or potential guest 3rd bedroom** (no closet): carpet (12x12)

Bathrooms: TWO (both ensuite12x10, 8x5); tile; master ensuite w/soaker tub and shower stall

**Powder room**: (5x4); tile

**Kitchen - eat-in w/ island**: (14x12); tile

**Dining room**: (14x12); tile & **Living room**: (18x14); tile **Laundry room**: (8x6); tile; **Multiple storage closets** 

(2) Balconies: Water view/ Overland view

**Features**: **UNF**urnished; Ceiling fans; Split system reverse A/C unit(s); Assessment number & parking;

Property consist of (2) units